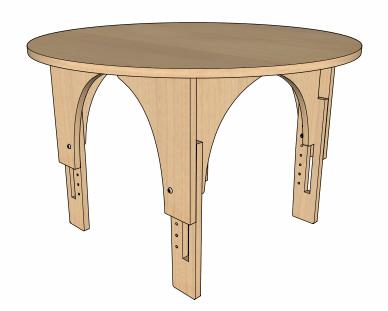

#### Adjust Seated Table Circular in Fusion Maple

The round version of our Reach Table was created to offer variety and further soften the lines in the learning space.

This table is available with a small and medium height legs, all of which are adjustable for further growth, so the tables can grow as your students do!

#### **Product features**

- Edges all smoothed and finished
- Floor Glides
- Adjustable tables legs