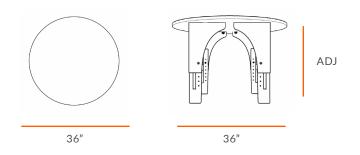

#### Views

Refer to Technical Sheet for more details.

## **TECHNICAL DRAWING**

| <b>REACH</b><br>TABLE |             |             |
|-----------------------|-------------|-------------|
| SMALL LEGS            | 13"         | 18"         |
| MEDIUM LEGS           | 17"         | 24"         |
|                       | min ht (in) | max ht (in) |

Dimensions indicated are approximate. Please contact us if you require clarification.