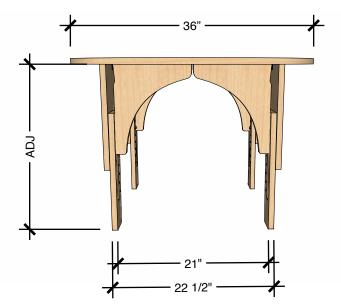

## **TECHNICAL DRAWING**

| <b>REACH</b><br>TABLE |             |             |
|-----------------------|-------------|-------------|
| SMALL LEGS            | 13"         | 18"         |
| MEDIUM LEGS           | 17"         | 24"         |
|                       | min ht (in) | max ht (in) |

Dimensions indicated are approximate. Please contact us if you require clarification.