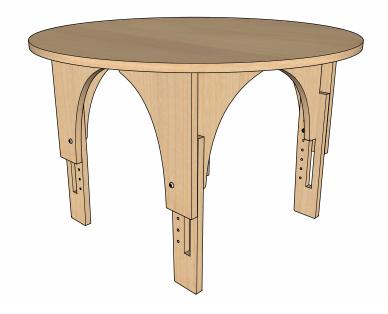

#### Adjust Seated Table Circular in Fusion Maple

The round version of our Reach Table was created to offer variety and further soften the lines in the learning space.

This table is available with a small and medium height legs, all of which are adjustable for further growth, so the tables can grow as your students do!

#### **Product features**

- Edges all smoothed and finished
- Floor Glides
- Adjustable tables legs